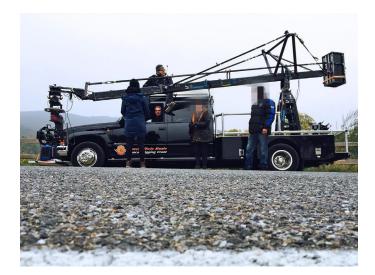

## Camcar Chevy Silverado

#### Camcar

Chevy Silverado, 240hp

- Attachable front & rear + fixed roof platform
- 2x 8", 1x 10" and 15,4" monitor inside
- 230 Volt / 600 Watt power supply
- 4.5 KW genset, silenced
- Air conditioned