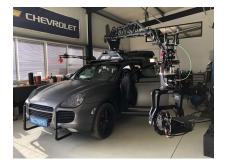

#### U-Crane\*

Porsche Cayenne, 550hp

- Motocrane Ultra
- 12' arm, 65lbs payload
- 230 Volt / 600 Watt power supply
- 2x 10", 2x 7" Monitor inside
- Air conditioned

\* To give you even more possibilities in tighter locations, our U-Crane can also be mounted to our E-Smart in a shortened version.

In addition to the above solutions, we also offer an e-buggy for indoor and outdoor use, the proven Panther FOXY Advanced Crane and the ARRI 360 remote head.