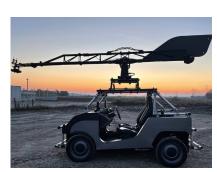

#### U-Crane\*

Porsche Cayenne, 550hp

- Motocrane Ultra
- 12' arm, 65lbs payload
- 230 Volt / 600 Watt power supply
- 2x 10", 2x 7" Monitor inside
- Air conditioned

\* To give you even more possibilities in tighter locations, our U-Crane can also be mounted to our E-Smart in a shortened version.

In addition to the above solutions, we also offer an e-buggy for indoor and outdoor use, the proven Panther FOXY Advanced Crane and the ARRI 360 remote head.