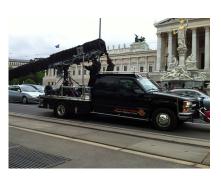

#### Camcar

Chevy Silverado, 240hp

- Attachable front & rear + fixed roof platform
- 2x 8", 1x 10" and 15,4" monitor inside
- 230 Volt / 600 Watt power supply
- 4.5 KW genset, silenced
- Air conditioned