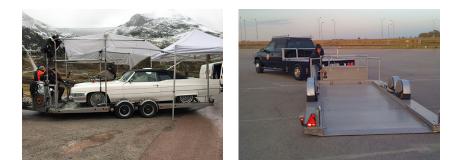

#### Camcar

Chevy Silverado, 240hp

- Attachable front & rear + fixed roof platform
- 2x 8", 1x 10" and 15,4" monitor inside
- 230 Volt / 600 Watt power supply
- 4.5 KW genset, silenced
- Air conditioned

#### Lowloader

- hydropneumatic wheel suspension
- 23' 11" x 11' 8" without side platform
- continuous flat work platform
- Ground clearance continuously selectable
- Rigging possible in all conceivable positions
- Rail travel possible through flexible camrails