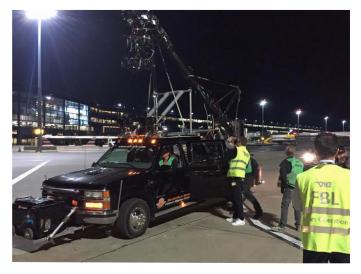

#### Camcar

Chevy Silverado, 240hp

- Attachable front & rear + fixed roof platform
- 2x 8", 1x 10" and 15,4" monitor inside
- 230 Volt / 600 Watt power supply
- 4.5 KW genset, silenced
- Air conditioned