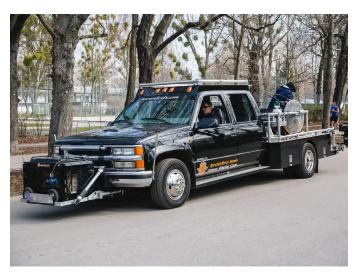

## Camcar Chevy Silverado

#### Camcar

Chevy Silverado, 240hp

- Attachable front & rear + fixed roof platform
- 2x 8", 1x 10" and 15,4" monitor inside
- 230 Volt / 600 Watt power supply
- 4.5 KW genset, silenced
- Air conditioned