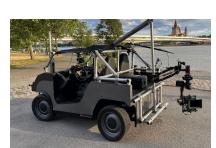

#### **E-Smart**

Electric, noiseless, 4+1 seats

- Immense tractive force
- Attachable plattforms
- $\bullet$  Compatible with our U-Crane\*
- indoor & outdoor use (turning circle 2.5 m)
- Rigging possible in all conceivable positions

\* To give you even more possibilities in tighter locations, our U-Crane can also be mounted to our E-Smart in a shortened version.

In addition to the above solutions, we also offer an e-buggy for indoor and outdoor use, the proven Panther FOXY Advanced Crane and the ARRI 360 remote head.