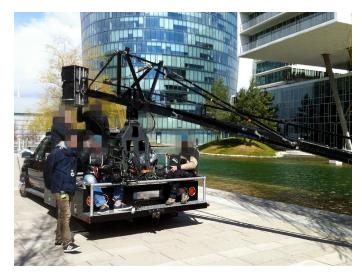

#### Camcar

Chevy Silverado, 240hp

- Attachable front & rear + fixed roof platform
- 2x 8", 1x 10" and 15,4" monitor inside
- 230 Volt / 600 Watt power supply
- 4.5 KW genset, silenced
- Air conditioned