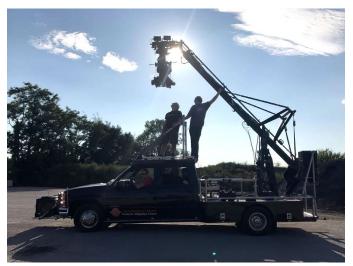

## Camcar Chevy Silverado

### **Tech specs**

- Our crane allrounder
- Compatible with our Panther FOXY Advanced Crane
- Attachable plattforms
- Air conditioned
- Rigging possible in all conceivable positions
- Dual wheels for extra weight
- 5KW silent generator (240V/400V options)

#### Camcar

Chevy Silverado, 240hp

- Attachable front & rear + fixed roof platform
- 2x 8", 1x 10" and 15,4" monitor inside
- 230 Volt / 600 Watt power supply
- 4.5 KW genset, silenced
- Air conditioned