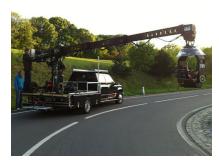

## Camcar Chevy Silverado

### **Tech specs**

- Our crane allrounder
- Compatible with our Panther FOXY Advanced Crane
- Attachable plattforms
- Air conditioned
- Rigging possible in all conceivable positions
- Dual wheels for extra weight
- 5KW silent generator (240V/400V options)