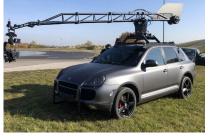

#### U-Crane\*

Porsche Cayenne, 550hp

- Motocrane Ultra
- 12' arm, 65lbs payload
- 230 Volt / 600 Watt power supply
- 2x 10", 2x 7" Monitor inside
- Air conditioned

\* To give you even more possibilities in tighter locations, our U-Crane can also be mounted to our E-Smart in a shortened version.

In addition to the above solutions, we also offer an e-buggy for indoor and outdoor use, the proven Panther FOXY Advanced Crane and the ARRI 360 remote head.