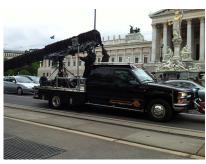

#### **Camcar**

Chevy Silverado, 240hp

- Attachable front & rear + fixed roof platform
- 2x 8", 1x 10" and 15,4" monitor inside
- 230 Volt / 600 Watt power supply
- 4.5 KW genset, silenced
- Air conditioned