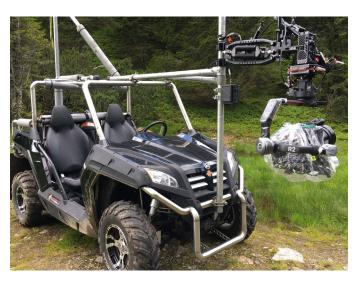

# **E-Buggy**

### **Tech specs**

- Electric
- Noiseless
- 2+2 seats
- Immense tractive force
- Offroad
- Smooth shots on all terrains
- Attachable plattforms