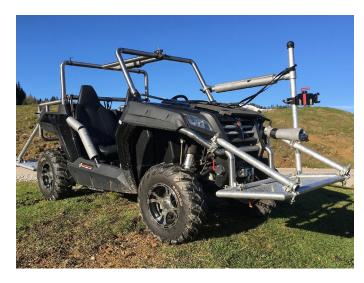

# **E-Buggy**

### **Tech specs**

- Electric
- Noiseless
- 2+2 seats
- Immense tractive force
- Offroad
- Smooth shots on all terrains
- Attachable plattforms