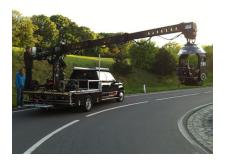

#### **U-Crane\***

Porsche Cayenne, 550hp

- Motocrane Ultra
- 12' arm, 65lbs payload
- 230 Volt / 600 Watt power supply
- 2x 10", 2x 7" Monitor inside
- Air conditioned