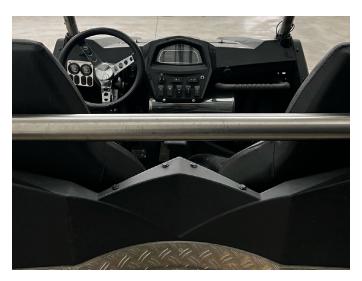

# **E-Buggy**

### **Tech specs**

- Electric
- Noiseless
- 2+2 seats
- Immense tractive force
- Offroad
- Smooth shots on all terrains
- Attachable plattforms