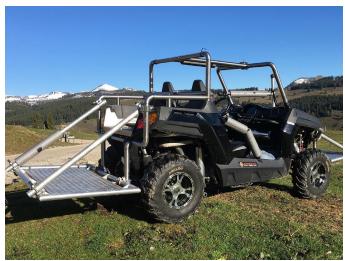

# **E-Buggy**

### **Tech specs**

- Electric
- Noiseless
- 2+2 seats
- Immense tractive force
- Offroad
- Smooth shots on all terrains
- Attachable plattforms