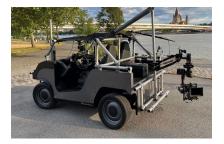

# **E-Buggy**

### **Tech specs**

- Electric
- Noiseless
- 2+2 seats
- Immense tractive force
- Offroad
- Smooth shots on all terrains
- Attachable plattforms