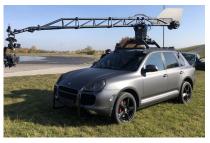

#### **U-Crane\***

Porsche Cayenne, 550hp

- Motocrane Ultra
- 12' arm, 65lbs payload
- 230 Volt / 600 Watt power supply
- 2x 10", 2x 7" Monitor inside
- Air conditioned