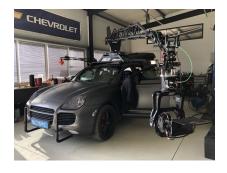

#### **U-Crane\***

Porsche Cayenne, 550hp

- Motocrane Ultra
- 12' arm, 65lbs payload
- 230 Volt / 600 Watt power supply
- 2x 10", 2x 7" Monitor inside
- Air conditioned