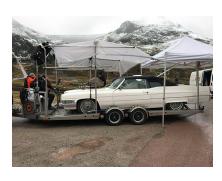

#### Lowloader

- hydropneumatic wheel suspension
- 23' 11" x 11' 8" without side platform
- continuous flat work platform
- Ground clearance continuously selectable
- Rigging possible in all conceivable positions
- Rail travel possible through flexible camrails