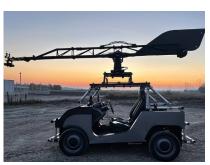

#### **E-Smart**

Electric, noiseless, 4+1 seats

- Immense tractive force
- Attachable plattforms
- Compatible with our U-Crane\*
- indoor & outdoor use (turning circle 2.5 m)
- Rigging possible in all conceivable positions

<sup>\*</sup> To give you even more possibilities in tighter locations, our U-Crane can also be mounted to our E-Smart in a shortened version.