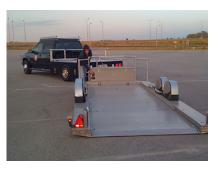

#### Lowloader

- hydropneumatic wheel suspension
- 23' 11" x 11' 8" without side platform
- continuous flat work platform
- Ground clearance continuously selectable
- Rigging possible in all conceivable positions
- Rail travel possible through flexible camrails