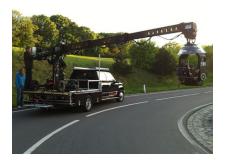

### **Camcar**

#### **Camcar**

Chevy Silverado, 240hp

- Attachable front & rear + fixed roof platform
- 2x 8", 1x 10" and 15,4" monitor inside
- 230 Volt / 600 Watt power supply
- 4.5 KW genset, silenced
- Air conditioned