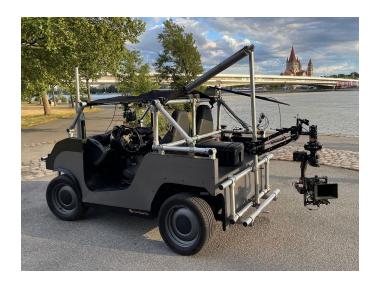

## **E-Smart**

### **Tech specs**

- Electric (Smart etron)
- Noiseless
- 4+1 seats
- Immense tractive force
- Attachable plattforms
- Compatible with our shortened Motocrane Ultra
- Indoor & outdoor use (turning circle 2.5 m)
- Rigging possible in all conceivable positions

### **E-Smart**

Electric, noiseless, 4+1 seats

- Immense tractive force
- Attachable plattforms
- Compatible with our U-Crane\*
- indoor & outdoor use (turning circle 2.5 m)
- Rigging possible in all conceivable positions

<sup>\*</sup> To give you even more possibilities in tighter locations, our U-Crane can also be mounted to our E-Smart in a shortened version.