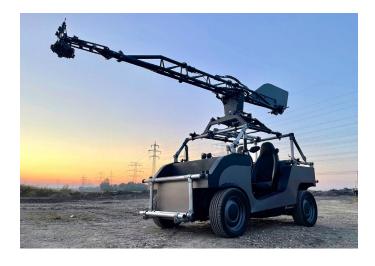

## **E-Smart**

### **Tech specs**

- Electric (Smart etron)
- Noiseless
- 4+1 seats
- Immense tractive force
- Attachable plattforms
- Compatible with our shortened Motocrane Ultra
- Indoor & outdoor use (turning circle 2.5 m)
- Rigging possible in all conceivable positions

### **E-Smart**

Electric, noiseless, 4+1 seats

- Immense tractive force
- Attachable plattforms
- Compatible with our U-Crane\*
- indoor & outdoor use (turning circle 2.5 m)
- Rigging possible in all conceivable positions

<sup>\*</sup> To give you even more possibilities in tighter locations, our U-Crane can also be mounted to our E-Smart in a shortened version.