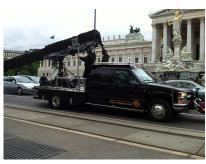

### **Camcar**

#### **Camcar**

Chevy Silverado, 240hp

- Attachable front & rear + fixed roof platform
- 2x 8", 1x 10" and 15,4" monitor inside
- 230 Volt / 600 Watt power supply
- 4.5 KW genset, silenced
- Air conditioned