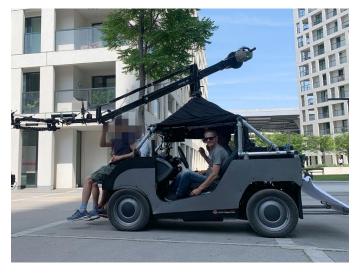

## **E-Smart**

### **Tech specs**

- Electric (Smart etron)
- Noiseless
- 4+1 seats
- Immense tractive force
- Attachable plattforms
- Compatible with our shortened Motocrane Ultra
- Indoor & outdoor use (turning circle 2.5 m)
- Rigging possible in all conceivable positions

### **E-Smart**

Electric, noiseless, 4+1 seats

- Immense tractive force
- Attachable plattforms
- Compatible with our U-Crane\*
- indoor & outdoor use (turning circle 2.5 m)
- Rigging possible in all conceivable positions

<sup>\*</sup> To give you even more possibilities in tighter locations, our U-Crane can also be mounted to our E-Smart in a shortened version.