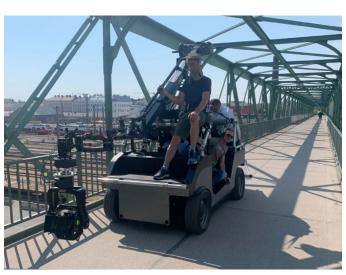

## **E-Smart**

### **Tech specs**

- Electric (Smart etron)
- Noiseless
- 4+1 seats
- Immense tractive force
- Attachable plattforms
- Compatible with our shortened Motocrane Ultra
- Indoor & outdoor use (turning circle 2.5 m)
- Rigging possible in all conceivable positions

### **E-Smart**

Electric, noiseless, 4+1 seats

- Immense tractive force
- Attachable plattforms
- Compatible with our U-Crane\*
- indoor & outdoor use (turning circle 2.5 m)
- Rigging possible in all conceivable positions

<sup>\*</sup> To give you even more possibilities in tighter locations, our U-Crane can also be mounted to our E-Smart in a shortened version.