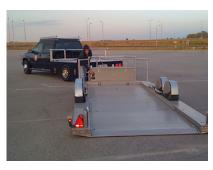

#### **Camcar**

Chevy Silverado, 240hp

- Attachable front & rear + fixed roof platform
- 2x 8", 1x 10" and 15,4" monitor inside
- 230 Volt / 600 Watt power supply
- 4.5 KW genset, silenced
- Air conditioned