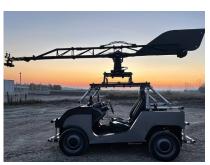

## **E-Smart**

### **E-Smart**

Electric, noiseless, 4+1 seats

- Immense tractive force
- Attachable plattforms
- Compatible with our U-Crane\*
- indoor & outdoor use (turning circle 2.5 m)
- Rigging possible in all conceivable positions

<sup>\*</sup> To give you even more possibilities in tighter locations, our U-Crane can also be mounted to our E-Smart in a shortened version.