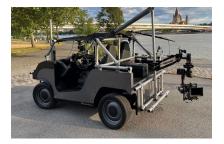

## **E-Smart**

### **E-Smart**

Electric, noiseless, 4+1 seats

- Immense tractive force
- Attachable plattforms
- Compatible with our U-Crane\*
- indoor & outdoor use (turning circle 2.5 m)
- Rigging possible in all conceivable positions

<sup>\*</sup> To give you even more possibilities in tighter locations, our U-Crane can also be mounted to our E-Smart in a shortened version.