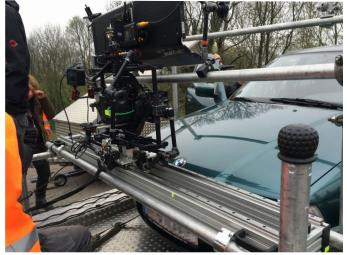

## Camcar Lowloader





### **Tech specs**

- Hydropneumatic wheel suspension
- 23' 11" x 11' 8" without side platform
- Continuous flat work platform
- Ground clearance continuously selectable
- Rigging possible in all conceivable positions
- Rail travel possible through flexible camrails









Andreas Bössner Special Effects Camcar • Rigging • Crane • Stunts +43 676 534 15 99 office@**ab-sfx.com** 

# **Driving Shots**















### U-Crane\*

Porsche Cayenne, 550hp

- Motocrane Ultra
- 12' arm, 65lbs payload
- 230 Volt / 600 Watt power supply
- 2x 10", 2x 7" Monitor inside
- Air conditioned

#### Camcar

Chevy Silverado, 240hp

- Attachable front & rear + fixed roof platform
- 2x 8", 1x 10" and 15,4" monitor inside
- 230 Volt / 600 Watt power supply
- 4.5 KW genset, silenced
- Air conditioned

#### **E-Smart**

Electric, noiseless, 4+1 seats

- Immense tractive force
- Attachable plattforms
- $\bullet$  Compatible with our U-Crane\*
- indoor & outdoor use (turning circle 2.5 m)
- Rigging possible in all conceivable positions

#### Lowloader

- hydropneumatic wheel suspen