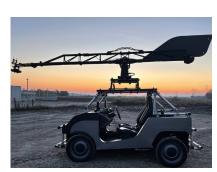

### U-Crane\*

Porsche Cayenne, 550hp

- Motocrane Ultra
- 12' arm, 65lbs payload
- 230 Volt / 600 Watt power supply
- 2x 10", 2x 7" Monitor inside
- Air conditioned