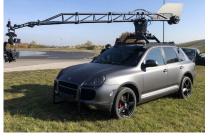

### U-Crane\*

Porsche Cayenne, 550hp

- Motocrane Ultra
- 12' arm, 65lbs payload
- 230 Volt / 600 Watt power supply
- 2x 10", 2x 7" Monitor inside
- Air conditioned

\* To give you even more possibilities in tighter locations, our U-Crane can also be mounted to our E-Smart in a shortened version.

In addition to the above solutions, we also offer an e-buggy for indoor and outdoor use, the proven Panther FOXY Advanced Crane and the ARRI 360 remote head.