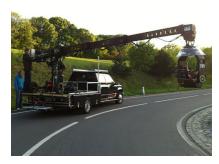

## Camcar Lowloader

### **Tech specs**

- Hydropneumatic wheel suspension
- 23' 11" x 11' 8" without side platform
- Continuous flat work platform
- Ground clearance continuously selectable
- Rigging possible in all conceivable positions
- Rail travel possible through flexible camrails

#### Lowloader

- hydropneumatic wheel suspension
- 23' 11" x 11' 8" without side platform
- continuous flat work platform
- Ground clearance continuously selectable
- Rigging possible in all conceivable positions
- Rail travel possible through flexible camrails