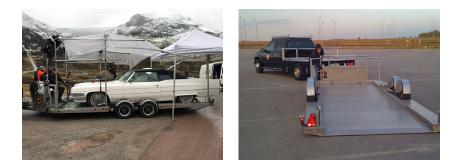

## Camcar Lowloader

### **Tech specs**

- Hydropneumatic wheel suspension
- 23' 11" x 11' 8" without side platform
- Continuous flat work platform
- Ground clearance continuously selectable
- Rigging possible in all conceivable positions
- Rail travel possible through flexible camrails

#### Lowloader

- hydropneumatic wheel suspension
- 23' 11" x 11' 8" without side platform
- continuous flat work platform
- Ground clearance continuously selectable
- Rigging possible in all conceivable positions
- Rail travel possible through flexible camrails