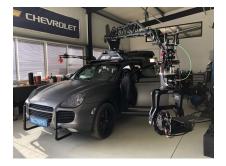

### U-Crane\*

Porsche Cayenne, 550hp

- Motocrane Ultra
- 12' arm, 65lbs payload
- 230 Volt / 600 Watt power supply
- 2x 10", 2x 7" Monitor inside
- Air conditioned

\* To give you even more possibilities in tighter locations, our U-Crane can also be mounted to our E-Smart in a shortened version.

In addition to the above solutions, we also offer an e-buggy for indoor and outdoor use, the proven Panther FOXY Advanced Crane and the ARRI 360 remote head.