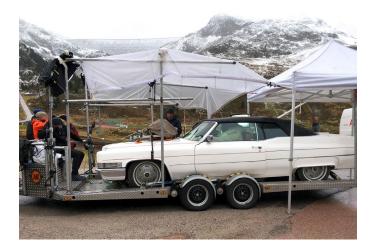

## Camcar Lowloader

### **Tech specs**

- Hydropneumatic wheel suspension
- 23' 11" x 11' 8" without side platform
- Continuous flat work platform
- Ground clearance continuously selectable
- Rigging possible in all conceivable positions
- Rail travel possible through flexible camrails

#### Lowloader

- hydropneumatic wheel suspension
- 23' 11" x 11' 8" without side platform
- continuous flat work platform
- Ground clearance continuously selectable
- Rigging possible in all conceivable positions
- Rail travel possible through flexible camrails