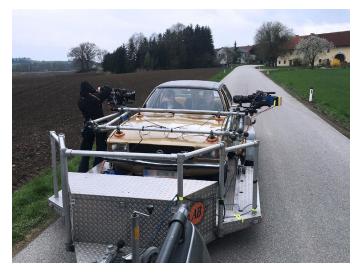

#### Camcar

Chevy Silverado, 240hp

- Attachable front & rear + fixed roof platform
- 2x 8", 1x 10" and 15,4" monitor inside
- 230 Volt / 600 Watt power supply
- 4.5 KW genset, silenced
- Air conditioned