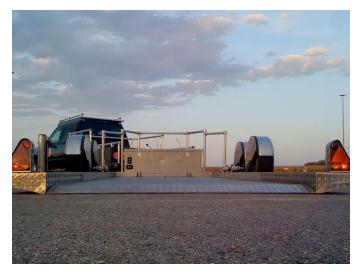

## Camcar Lowloader

### **Tech specs**

- Hydropneumatic wheel suspension
- 23' 11" x 11' 8" without side platform
- Continuous flat work platform
- Ground clearance continuously selectable
- Rigging possible in all conceivable positions
- Rail travel possible through flexible camrails

#### Lowloader

- hydropneumatic wheel suspension
- 23' 11" x 11' 8" without side platform
- continuous flat work platform
- Ground clearance continuously selectable
- Rigging possible in all conceivable positions
- Rail travel possible through flexible camrails