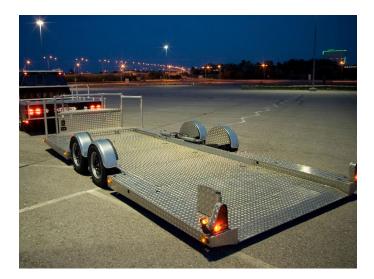

## Camcar Lowloader

### **Tech specs**

- Hydropneumatic wheel suspension
- 23' 11" x 11' 8" without side platform
- Continuous flat work platform
- Ground clearance continuously selectable
- Rigging possible in all conceivable positions
- Rail travel possible through flexible camrails

#### Lowloader

- hydropneumatic wheel suspension
- 23' 11" x 11' 8" without side platform
- continuous flat work platform
- Ground clearance continuously selectable
- Rigging possible in all conceivable positions
- Rail travel possible through flexible camrails